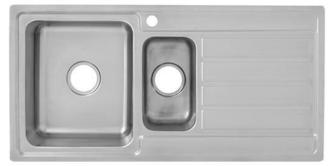

P5360R Right HandBowl

P5360L Left Hand Bowl

## **SPECIFICATIONS**

IKON 1 + 1/4 Bowl & Drainer Laser cut Sink.

**Sink Dimensions:** 

1000W x 500H x 190D

**Bowl Dimensions:** 

Main [340W x 400H x 190D] 1/4 [170W x 300H x 160D]

**Min Cabinet** 

Size: 600mm

Installation: Inset-mount

Description:

Material:

1.0 mm 304 Stainless steel

**Tap Holes:** 

1 tap hole.

Outlet:

90mm chrome round basket wasteincluded.