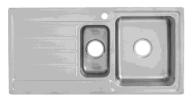

P5360R Right HandBowl

P5360L Left Hand Bowl

## **SPECIFICATIONS**

IKON 1 + 1/4 Bowl & Drainer Laser cut Sink.

**Sink Dimensions:** 

1000W x 500H x 190D

**Bowl Dimensions:** 

Main [340W x 400H x 190D] 1/4 [170W x 300H x 160D]

**Min Cabinet** 

Size: 600mm

Installation: Inset-mount

Description:

Material:

1.0 mm 304 Stainless steel

**Tap Holes:** 

1 tap hole.

Outlet:

90mm chrome round basket wasteincluded.