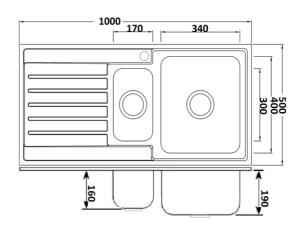

## **SPECIFICATIONS**

IKON 1 + 1/4 Bowl & Drainer Laser cut Sink.

**Sink Dimensions:** 

1000W x 500H x 190D

**Bowl Dimensions:** 

Main [340W x 400H x 190D] 1/4 [170W x 300H x 160D]

**Min Cabinet** 

Size: 600mm

(All measurements are in millimeters)

Space Saver Spazio Kit

<sup>\*</sup>NOTE: Always use the physical product measurements for cut-outs as the manufaturer's template is a guide only and may differ from the actual product dimensions over time.